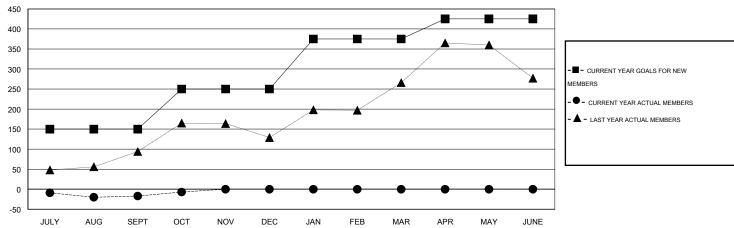

#### GOALS AND ACTUAL MEMBERS CUMULATIVE

| DROPPED CLUBS: 0  DROPPED MEMBERS |    | 23 CLUBS OF 65 ADDED 1 OR MORE<br>NEW MEMBERS | GENDER DISTRIBU<br>MALE<br>FEMALE | TION<br>2,030 (86.24%)<br>324 (13.76%) |     |
|-----------------------------------|----|-----------------------------------------------|-----------------------------------|----------------------------------------|-----|
| DECEASED                          | 1  | CLICK HERE FOR HEALTH                         | FAMILY UNIT MEMBERS               |                                        | 362 |
| CLUB CANCELLED                    | U  | ASSESSMENT DATA                               | HEAD OF HOUSEHOLD                 |                                        | 153 |
| OTHER                             | 67 |                                               | HEAD OF HOUSEHOLD                 |                                        |     |
| TOTAL                             | 68 |                                               | NON-HEAD OF HOUSEHOL              | 209                                    |     |

## LOCATION INDIA

GMT CA 6

|               |                  | Clubs            |                  |                  | Members               |                    |                                     |                    |                  |  |
|---------------|------------------|------------------|------------------|------------------|-----------------------|--------------------|-------------------------------------|--------------------|------------------|--|
|               | RESUL            | TS FOR 2014-2015 |                  |                  | RESULTS FOR 2014-2015 |                    |                                     |                    |                  |  |
| QUARTER       | NEW CLUB<br>GOAL | NEW CLUBS        | DROPPED<br>CLUBS | NET<br>GAIN/LOSS | QUARTER               | NEW MEMBER<br>GOAL | CHARTER AND<br>NEW MEMBERS<br>ADDED | DROPPED<br>MEMBERS | NET<br>GAIN/LOSS |  |
| JULY/AUG/SEPT | 3                | 0                | 0                | 0                | JULY/AUG/SEPT         | 150                | 38                                  | 55                 | -17              |  |
| OCT/NOV/DEC   | 2                | 0                | 0                | 0                | OCT/NOV/DEC           | 100                | 23                                  | 13                 | 10               |  |
| JAN/FEB/MAR   | 2                | 0                | 0                | 0                | JAN/FEB/MAR           | 125                | 0                                   | 0                  | 0                |  |
| APR/MAY/JUNE  | 0                | 0                | 0                | 0                | APR/MAY/JUNE          | 50                 | 0                                   | 0                  | 0                |  |