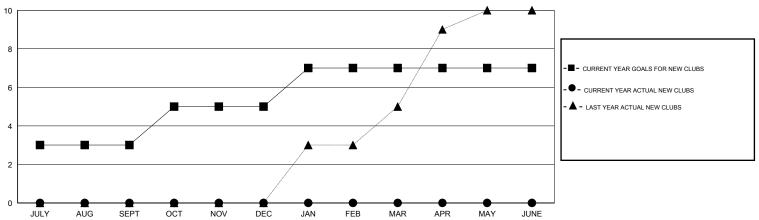

#### GOALS AND ACTUAL NEW CLUBS CUMULATIVE

## LOCATION INDIA

GMT CA 6

|               |                  | Clubs            |                  |                  | Members               |                    |                                     |                    |                  |  |
|---------------|------------------|------------------|------------------|------------------|-----------------------|--------------------|-------------------------------------|--------------------|------------------|--|
|               | RESUL            | TS FOR 2014-2015 |                  |                  | RESULTS FOR 2014-2015 |                    |                                     |                    |                  |  |
| QUARTER       | NEW CLUB<br>GOAL | NEW CLUBS        | DROPPED<br>CLUBS | NET<br>GAIN/LOSS | QUARTER               | NEW MEMBER<br>GOAL | CHARTER AND<br>NEW MEMBERS<br>ADDED | DROPPED<br>MEMBERS | NET<br>GAIN/LOSS |  |
| JULY/AUG/SEPT | 3                | 0                | 0                | 0                | JULY/AUG/SEPT         | 150                | 38                                  | 55                 | -17              |  |
| OCT/NOV/DEC   | 2                | 0                | 0                | 0                | OCT/NOV/DEC           | 100                | 23                                  | 13                 | 10               |  |
| JAN/FEB/MAR   | 2                | 0                | 0                | 0                | JAN/FEB/MAR           | 125                | 0                                   | 0                  | 0                |  |
| APR/MAY/JUNE  | 0                | 0                | 0                | 0                | APR/MAY/JUNE          | 50                 | 0                                   | 0                  | 0                |  |